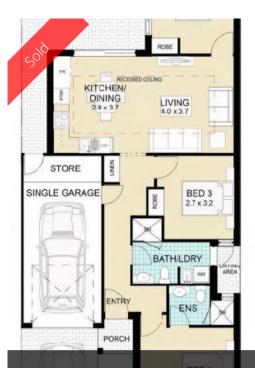

House and Land Packages available:

12 lots feature a three bedroom two bathroom and single garage plan.

🛏 3 🔊 2 🛱 2 🗔 165 m2

| Price         | SOLD        |
|---------------|-------------|
| Property Type | Residential |
| Property ID   | 89          |
| Land Area     | 165 m2      |