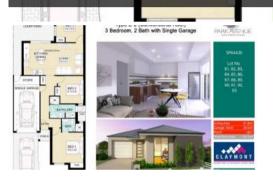

House and Land Packages available:

12 lots feature a three bedroom two bathroom and single garage plan.

🛏 3 🔊 2 🛱 2 🗔 165 m2

| Price         | SOLD        |
|---------------|-------------|
| Property Type | Residential |
| Property ID   | 89          |
| Land Area     | 165 m2      |

## **Office Details**

Beyond Real Estate SHOP 7 Cnr Ranford Road and Campbell Road Canning Vale, WA, 6155 Australia 08 9456 1000

Seven lots feature either a two bedroom, two bathroom OR a two bedroom, one bathroom plan.