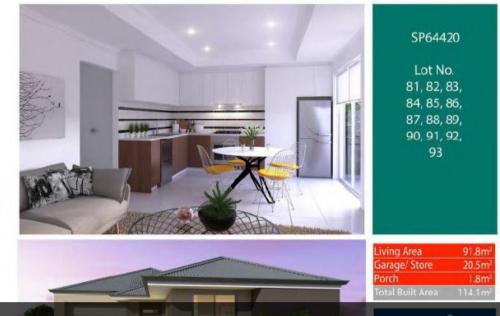

House and Land Packages available:

12 lots feature a three bedroom two bathroom and single garage plan.

🛏 3 🔊 2 🛱 2 🗔 165 m2

| Price         | SOLD        |
|---------------|-------------|
| Property Type | Residential |
| Property ID   | 89          |
| Land Area     | 165 m2      |