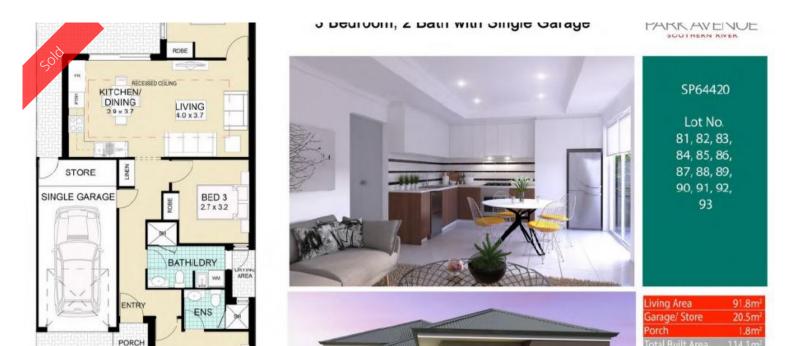

## House and Land Packages available:

12 lots feature a three bedroom two bathroom and single garage plan. Seven lots feature either a two bedroom, two bathroom OR a two bedroom, one bathroom plan. **≒**3 **№**2 **届**1 **□**165 m2