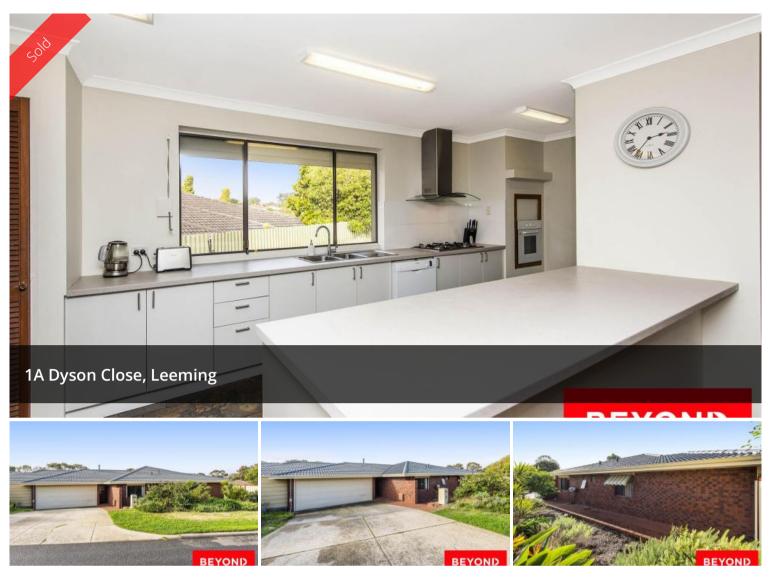

The spacious 3-bedroom, 2-bathroom Duplex (survey-strata no fee's) offers plenty of real estate perfect for the young family, downsizers or first home buyers. The kitchen is a great size suited to even the most dedicated MasterChef as there is plenty of bench space, storage and a huge double door fridge recess.

As you walk into the home, you're greeted by the large open plan living, dining and kitchen area overlooking the patio and backyard. All bedrooms are to the right of the kitchen and are separated from the main living area, perfect for when you have guests over or if you're watching TV late at night when the kids are asleep. 🛏 3 🔊 2 🖨 2