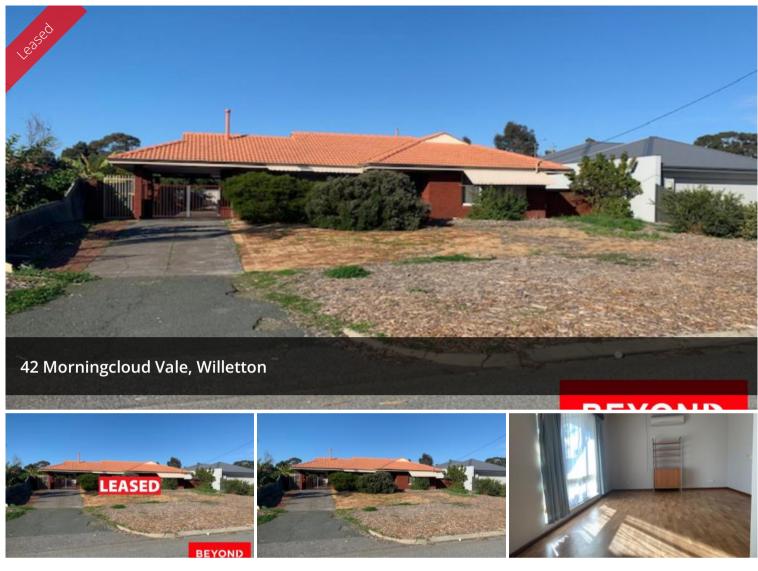

## LEASED!!!! LEASED!!!! LEASED!!!!

Be the first to walk through the doors of this warm and cosy home in the heart of Willetton.

More Features include:

- Three well sized bedrooms, all with built in robes
- Window furnishings throughout the home
- One well appointed bathroom with renovated vanity
- Large lounge room with split system air conditioning
- Retro look kitchen with lots of cupboard space
- Massive rear yard for the kids to play
- Not one but two garden sheds!
- Low maintenance gardening
- Artificial turf to rear
- Car can be driven straight to the rear yard from the carport
- This home is within the catchment area for Willetton SHS and Burrendah Primary School

- Short distance from Southlands Shopping Centre, parks, local eateries and other amenities

- Close to main roads including Leach Highway and South Street

🛏 3 🔊 1 🖨 2

| Price    | LEASED!!!! LEASED!!!! |
|----------|-----------------------|
|          | LEASED!!!!            |
| Property | Rental                |
| Туре     |                       |
| Property | 50                    |
| ID       |                       |