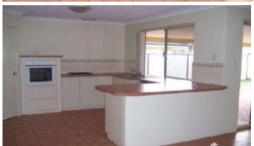

## LEASED!!! LEASED!!! LEASED!!!

Features Include:

- Spacious home with 4 bedrooms, 2 bathrooms
- Kitchen with gas cooking, dishwasher and ample cupboard space.
- Meals/family and separate TV Theatre room tiled with Foxtel point.
- Ducted air con
- Outdoor Alfresco area
- Laundry with plenty of cupboards
- Shed
- Double remote I/up garage.
- Pets considered on applications