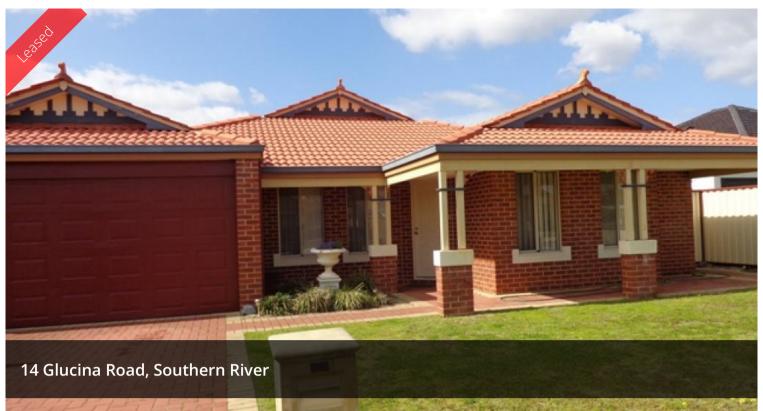

## LEASED!!! LEASED!!! LEASED!!!

Features Include:

- Spacious home with 4 bedrooms, 2 bathrooms
- Kitchen with gas cooking, dishwasher and ample cupboard space.
- Meals/family and separate TV Theatre room tiled with Foxtel point.
- Ducted air con
- Outdoor Alfresco area
- Laundry with plenty of cupboards
- Shed
- Double remote I/up garage.
- Pets considered on applications