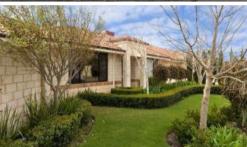

## Features Include:

- Kitchen with elegant glass splash backs and quality stainless steel appliances
- Open plan meals and family area
- Good sized master bedroom with a spacious walk-in robe and ensuite.
- 2 generous minor bedrooms with built-in robes.
- A lovely paved alfresco entertaining area
- A separate grassed courtyard to the side of the home for a little veggie garden
- Spacious double garage with extra storage room
- Ducted evaporative air-conditioning throughout
- Gas heating
- Gas hot water
- Auto-reticulation