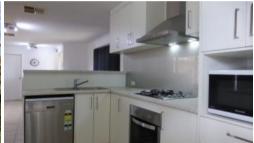

## Features Include:

- Kitchen with elegant glass splash backs and quality stainless steel appliances
- Open plan meals and family area
- Good sized master bedroom with a spacious walk-in robe and ensuite.
- 2 generous minor bedrooms with built-in robes.
- A lovely paved alfresco entertaining area
- A separate grassed courtyard to the side of the home for a little veggie garden
- Spacious double garage with extra storage room
- Ducted evaporative air-conditioning throughout
- Gas heating
- Gas hot water
- Auto-reticulation