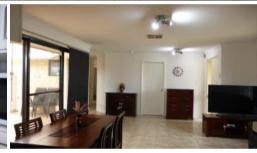

## Features Include:

- Kitchen with elegant glass splash backs and quality stainless steel appliances
- Open plan meals and family area
- Good sized master bedroom with a spacious walk-in robe and ensuite.
- 2 generous minor bedrooms with built-in robes.
- A lovely paved alfresco entertaining area
- A separate grassed courtyard to the side of the home for a little veggie garden
- Spacious double garage with extra storage room
- Ducted evaporative air-conditioning throughout
- Gas heating
- Gas hot water
- Auto-reticulation