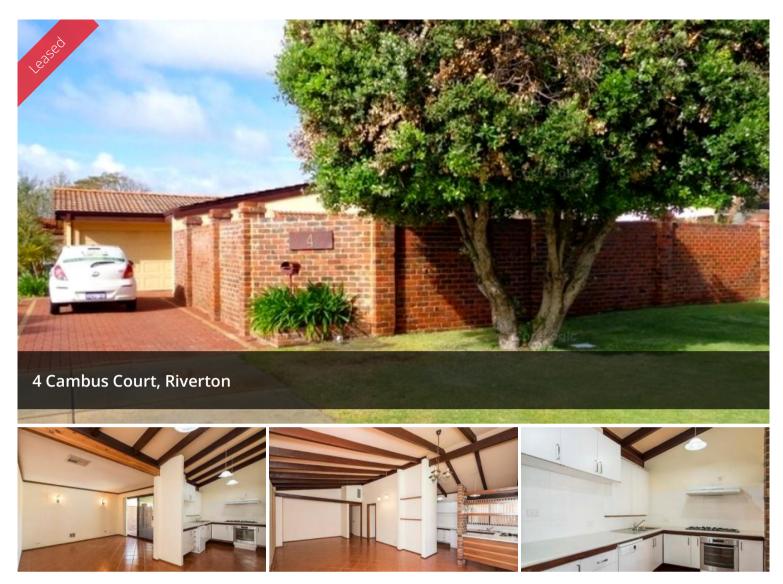

## FAMILY HOME WITH A POOL !!

Get in quick; this lovely 3 Bedroom 1 Bathroom home with a pool will not be available for long!

The home is situated in a great location close to Riverton Primary School, in the Rossmoyne Senior High School zone, ease of access to main roads, close to parks, the Riverton Leisureplex and Stockland Shopping Centre.

Features include:

- · 3 Bedrooms which all feature built in robes
- 1 Bathroom (with 2 separate toilets in the home).
- 2 living areas

• Kitchen with a 4 gas cook top, range hood, Westinghouse under oven, dishwasher and large triple door pantry.

- · Laundry with plenty of storage space.
- Ducted evaporative air conditioning throughout.
- Patio area in the front yard.
- Easy maintenance below ground swimming pool
- Single car space undercover garage & garden shed