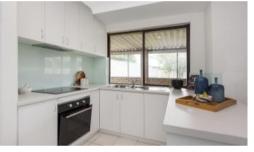

## Features:

- -Freshly painted
- -Brand new kitchen installed
- -Brand new bathroom
- -Brand new electric oven
- -Brand new stove
- -Brand new rangehood
- -Roller Shutters
- -Single garage with access to the rear
- -Huge backyard
- -Evaporative ducted air-conditioning
- -Split system heater & cooler in the front activity/theatre room
- -Undercover outdoor room