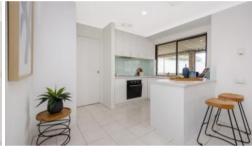

## Features:

- -Freshly painted
- -Brand new kitchen installed
- -Brand new bathroom
- -Brand new electric oven
- -Brand new stove
- -Brand new rangehood
- -Roller Shutters
- -Single garage with access to the rear
- -Huge backyard
- -Evaporative ducted air-conditioning
- -Split system heater & cooler in the front activity/theatre room
- -Undercover outdoor room