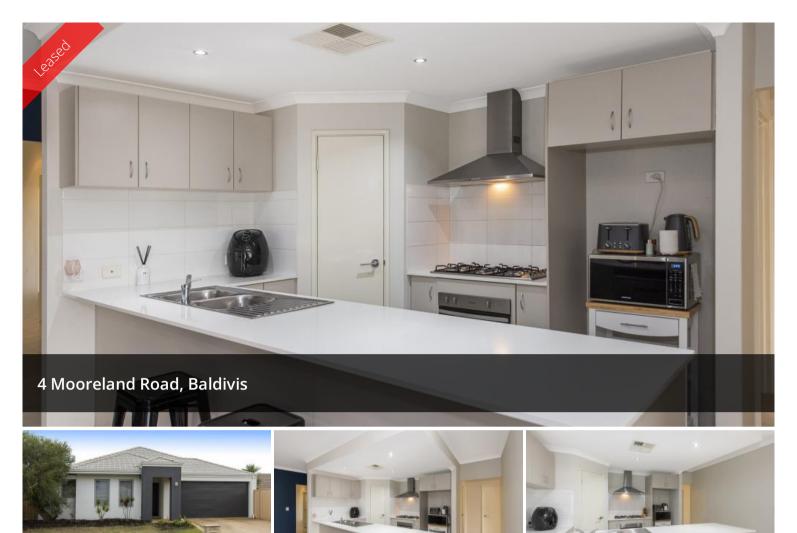

## LEASED!!!! LEASED!!!! LEASED!!!!

Not only is this lovely and spacious family home in a fantastic location but it includes the following features;

- Good sized Master bedroom with walk in robe
- 3 Minor double sized bedrooms with robes
- 2 modern bathrooms
- Open plan family/dining area
- Separate theatre room
- Activity/study area

- Spacious kitchen with essastone bench tops, stainless steel appliances, ample of bench & cupboard space + a dishwasher

- Gas hot water
- Ducted air conditioning throughout with zones
- Double automatic garage
- Security alarm system
- Fantastic alfresco & backyard size, perfect for the kids and general entertaining
- Pets considered on application
- Close to schools, shops & public transport

### 🛏 4 🔊 2 🖪 2 🗔 448 m2

| LEASED!!!! LEASED!!!! |
|-----------------------|
| LEASED!!!!            |
| Rental                |
| 276                   |
| 448 m2                |
|                       |