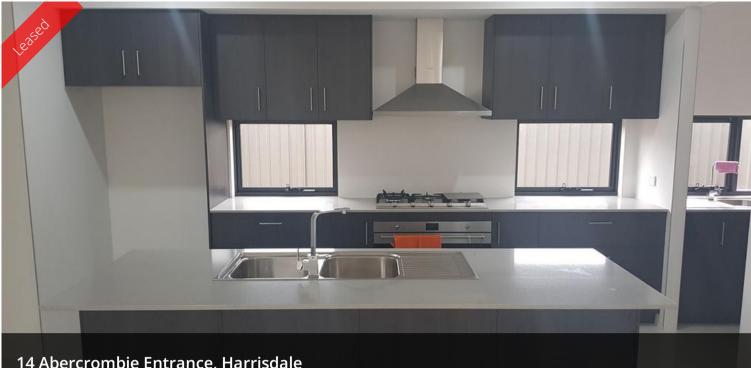

## 14 Abercrombie Entrance, Harrisdale

## Features include:

- -4 large bedrooms all with built-in robes
- -2 modern bathrooms
- -Separate study nook and lounge room
- -Scullery off kitchen
- -Gas hotplates
- -Electric oven
- -Ducted reverse cycle A/C
- -Mains powered smoke alarms
- -Double garage parking
- -Outside pets only