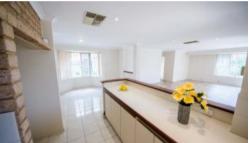

## Features includes:

- 4 Bedrooms with built in robes
- 2 Bathrooms
- Kitchen overlooking large family/ meals/games area
- Formal dining and sunken lounge
- Spacious Family Room
- Kitchen
- Ducted air conditioning and two gas bayonets
- Double garage
- Low maintenance garden with shed and reticulation
- Close to schools, parks, transport and shops