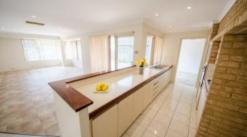

## Features includes:

- 4 Bedrooms with built in robes
- 2 Bathrooms
- Kitchen overlooking large family/ meals/games area
- Formal dining and sunken lounge
- Spacious Family Room
- Kitchen
- Ducted air conditioning and two gas bayonets
- Double garage
- Low maintenance garden with shed and reticulation
- Close to schools, parks, transport and shops