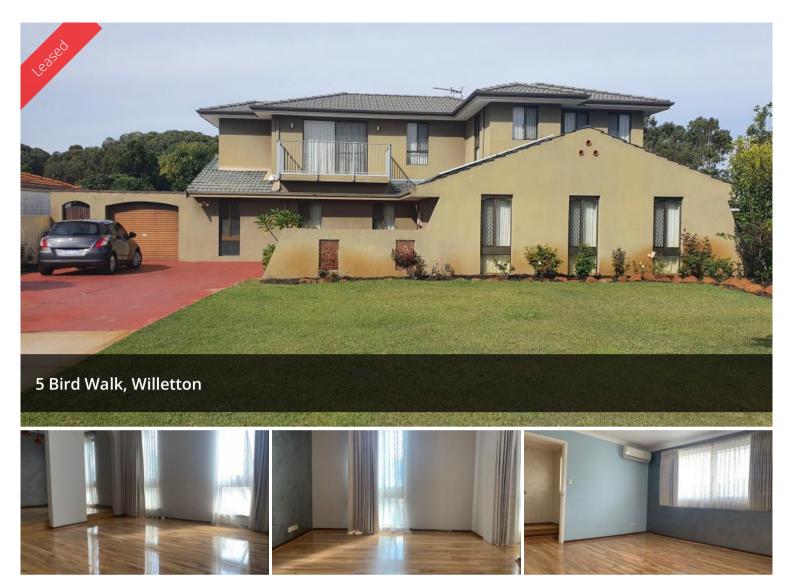

## Rossmoyne SHS - Catchment Area

LARGE FAMILY HOME WITH 6 BEDS, 3 BATHS, SPARKLING BELOW GROUND POOL AND POWERED WORKSHOP

This property is in the catchment for Rossmoyne Senior High School, close to All Saints College and Willetton Primary Walking distance to Bus stop and close to Southlands Shopping Centre as well as Willetton Sports Grounds, easy access to main roads.

Other features includes:

- 6 Bedroom home with spacious master bedroom with ensuite
- 3 Living areas
- Ample storage areas
- Built in wardrobes
- Separate closed storage room under the stairs in ground floor
- Upstairs storage room
- Gas cooktop
- Brand new Oven
- Dishwasher
- Ducted and split air-conditioning

### 🛏 6 🔊 3 🛱 5 🗔 683 m2

| Price                       | \$880.00 per week - Lawn |
|-----------------------------|--------------------------|
|                             | Mowing Included          |
| <b>Property</b><br>_ Rental |                          |
| Туре                        |                          |
| Propert                     | <b>у</b><br>185          |
| ID                          | 105                      |
| Land                        | 683 m2                   |
| Area                        |                          |
| Floor                       | 231 m2                   |
| Area                        |                          |
|                             |                          |