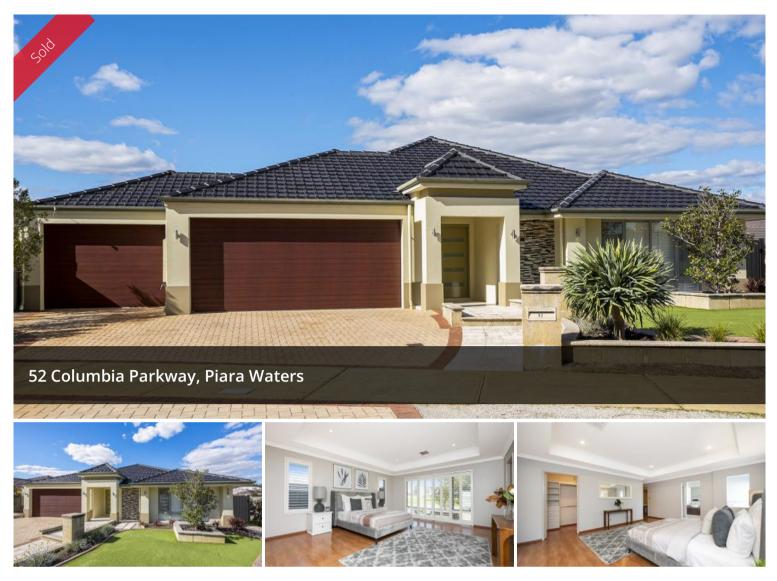

## DON'T MISS OUT!! GREAT LOCATION!!

Don't miss this beautiful family home in the heart of Piara Waters, this home is sure to attract a ton of attention with it's multiple living areas and stunning backyard.

Situated on a massive 656m2 block surrounded by beautiful parklands and all local amenities, this large open plan home is packed full of quality fittings and finishes. As you walk through you'll understand what I mean, the massive master bedroom features a walk-in wardrobe, make-up room as well as a stunning ensuite with spa bath and double vanity.

The massive gourmet kitchen is perfect for the Masterchef of the family and features tons of built-in storage as well as 900mm stainless steel appliances with beautiful handing light fittings. The open plan kitchen, dining and living area is overlooking the beautiful timber ceiling patio, absolutely perfect for entertaining or sitting back and relaxing after a long day of work.

This home features a beautiful sparkling below ground pool and above ground spa which will make the whole family excited. This home has to be seen to understand the quality and finishes, we are having the first home open this Sunday from 1:30-2pm. See you then!