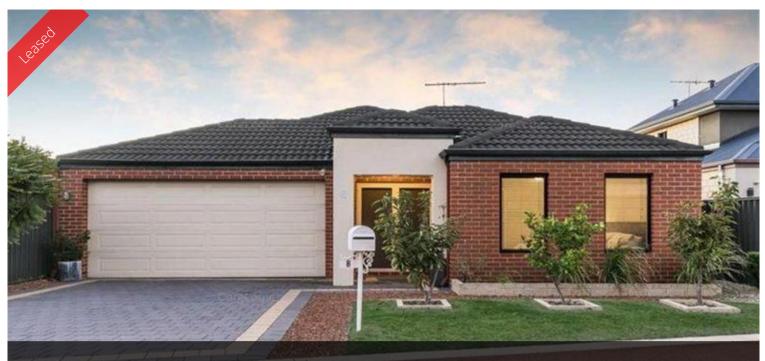

# 8 Crossley Way, Harrisdale

# **BEAUTIFULLY PRESENTED HOME**

Be the first to view this stunning low maintenance Harrisdale home is in a lovely location.

Features include:-

- -Four large bedrooms
- -Bedrooms 2 & 3 have built in robes
- -4th bedroom has a recess for a robe
- -Ducted evaporative cooling
- -Gas Bayonet
- -900 wide gas hot plates
- -Security screen door to Alfresco
- -Gas Storage HWS
- -Reticulation
- -Bench to laundry, large linen cupboard
- -Heater/fan in Ensuite
- -Rear access via roller door at back of garage
- -Private gate access to the walking paths
- -Multiple parks and BBQ recreation areas on your doorstep

# 🛏 4 🔊 2 🛱 2 🗔 428 m2

| Price         | \$600 PER WEEK |
|---------------|----------------|
| Property Type | Rental         |
| Property ID   | 175            |
| Land Area     | 428 m2         |
| Floor Area    | 169 m2         |