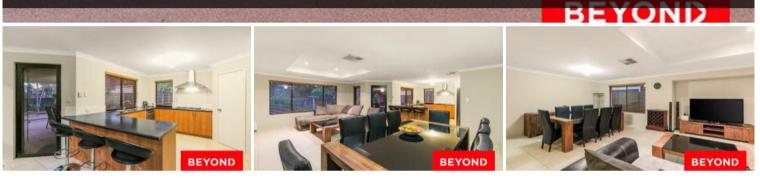

# **BEAUTIFULLY PRESENTED HOME**

Be the first to view this stunning low maintenance Harrisdale home is in a lovely location.

Features include:-

- -Four large bedrooms
- -Bedrooms 2 & 3 have built in robes
- -4th bedroom has a recess for a robe
- -Ducted evaporative cooling
- -Gas Bayonet
- -900 wide gas hot plates
- -Security screen door to Alfresco
- -Gas Storage HWS
- -Reticulation
- -Bench to laundry, large linen cupboard
- -Heater/fan in Ensuite
- -Rear access via roller door at back of garage
- -Private gate access to the walking paths
- -Multiple parks and BBQ recreation areas on your doorstep