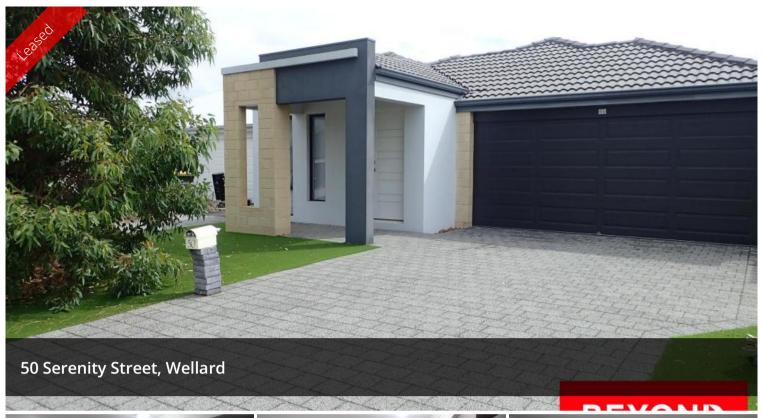

### Beautiful 4x2

You are invited to view this Wellard Wonder of a home. With modern finished and a cosy feel, you will not want to miss out of viewing this property.

# Features include:

- 4 bedrooms (Study is being turned into the fourth bedroom)
- 2 modern bathrooms
- Double lock up garage
- Well appointed kitchen with stainless steel appliances and lots of cupboard space
- Open plan family and dining area off the kitchen
- Low maintenance gardens to front and back of property
- Artificial lawn to the front
- Alfresco to the rear for entertainment of guests
- No carpets for easy cleaning!!!
- Close access to Kwinana Freeway
- 5 minute drive to Wellard Primary School, 4 minute drive to The King's College, 6 minute drive to Bertram Primary School

**Price** \$560 PER WEEK

Property Type Rental
Property ID 162
Land Area 375 m2
Floor Area 133 m2