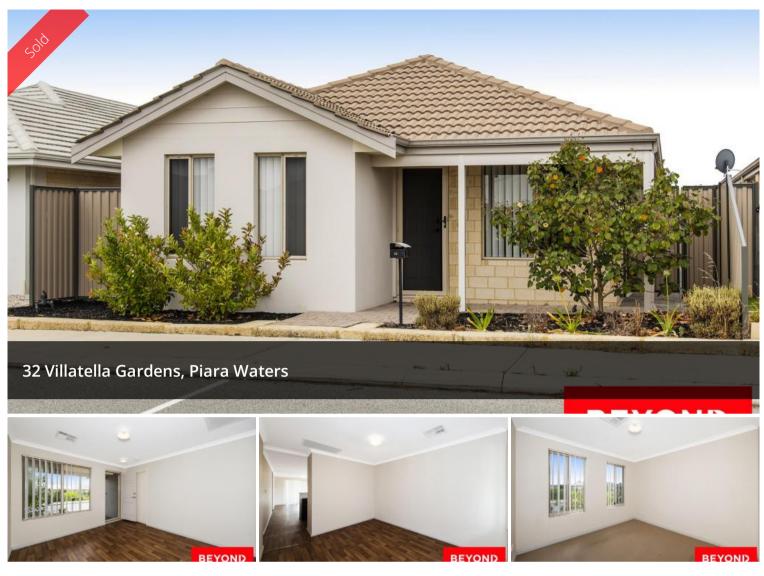

## BEAUTIFUL HOME IN A GREAT LOCATION CALL US NOW TO BOOK A VIEWING!

Fixed Date Sale!! Must be sold ON or BEFORE 28/2/2021.

Don't miss out on this easy-care lock-up and leave home full of features through-out, the amazing flowing open plan kitchen, living and meals area is perfect for the young family. You can stop your search NOW!!

Situated on a 300m2 block in the heart of Piara Waters, close to shops, schools and public transport, just a 2-minute drive to Harrisdale primary and senior high school and a 5-minute drive to Stockland Harrisdale shopping centre.

As you walk through this home you will be impressed room to room as it presents exceptionally well with ample space and a neutral colour scheme. The kitchen is fitted out with stainless steel appliances and a 900mm 5 burner stove.

The clean and neat backyard is paved and features a large space perfect for entertaining or relaxing under the alfresco. 💾 3 🔊 2 🛱 2 🗔 300 m2

| Price         | SOLD        |
|---------------|-------------|
| Property Type | Residential |
| Property ID   | 156         |
| Land Area     | 300 m2      |

## Office Details

Beyond Real Estate SHOP 7 Cnr Ranford Road and Campbell Road Canning Vale, WA, 6155 Australia 08 9456 1000

Other Features: -Built in 2015 -Land size: 300m2 -Built-up area: 101m2 -3 bedrooms 2 bathrooms -Reverse cycle ducted air conditioning -Built-in robes in all rooms -Spacious paved backyard -Overlooking beautiful parklands -Easy care, lock up and leave home