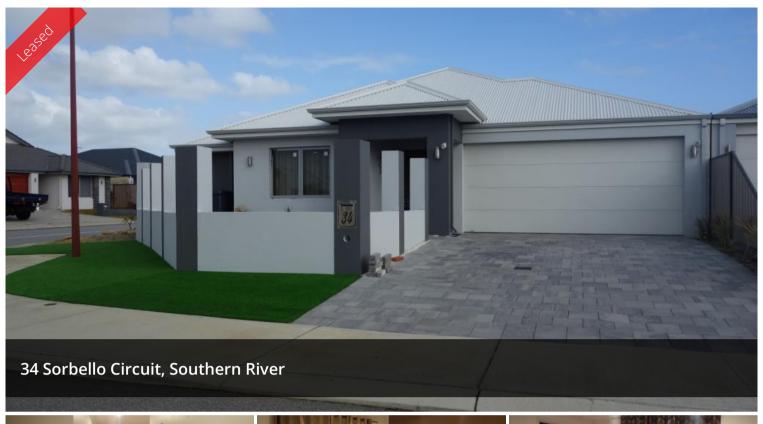

### WELL PRESENTED FAMILY HOME

This spacious home is located in the heart of Southern River. The park is located only a stones throw away and the local restaurants and shops are no more than a 2 minute drive up the road.

#### Features include:

- 4 Large bedrooms, 2 bathrooms
- Main bathroom has a spa bath
- Solar hot water system with gas booster
- Theatre room or 5th Bedroom
- High ceiling in living theatre and recessed in main living and theatre room
- Elegant bathrooms with top quality features + powder area
- Tiled throughout, with stylish timber doors
- Three split system units
- Spacious kitchen, with dishwasher, stainless steel appliances, large walk in pantry and unique modular storage
- Separate study/activity area
- Laundry with a large linen cupboard
- Double garage with additional storage space
- Lush green family friendly park located across the road
- Easy to maintain gardens, mostly paved backyard, featuring a kitchenette -