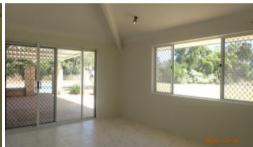

## Features Include:

- Five well appointed bedrooms
- Built in robes to all minor bedrooms
- Large robes to the master bedroom
- Two bathrooms
- Three living areas
- Study nook
- Large kitchen with plenty of cupboard spacing
- Stainless steel appliances
- Wood look floor tiles
- Floor tiles to the main areas
- Ducted evaporative air conditioning throughout
- Property is situated on 1.47Ha
- Garden maintenance included
- Large rear verandah area for entertaining
- Fully fenced below ground pool