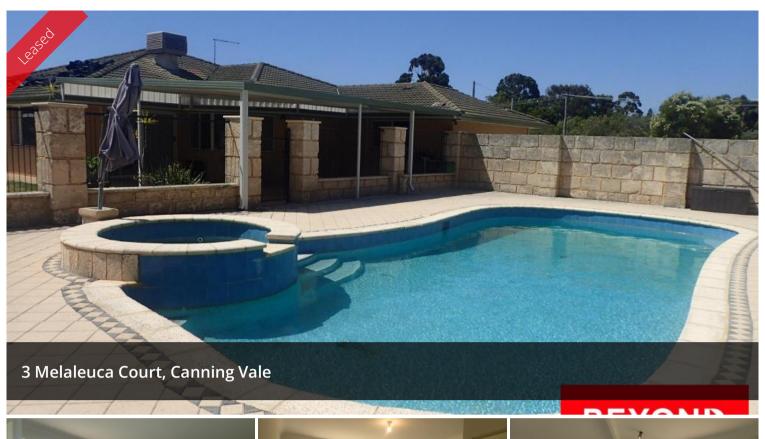

### LARGE FAMILY HOME ON 1.47 HA WITH POOL

Be close in nature with this fabulous large family home that has loads to offer, this property will amaze you upon attending a viewing. You do not want to miss your chances on calling this house your home.

## Features Include:

- Five well appointed bedrooms
- Built in robes to all minor bedrooms
- Large robes to the master bedroom
- Two bathrooms
- Three living areas
- Study nook
- Large kitchen with plenty of cupboard spacing
- Stainless steel appliances
- Wood look floor tiles
- Floor tiles to the main areas
- Ducted evaporative air conditioning throughout
- Property is situated on 1.47Ha
- Garden maintenance included
- Large rear verandah area for entertaining
- Fully fenced below ground pool

**Price** \$900 per week

Property Type Rental
Property ID 134
Land Area 1.47 ha
Floor Area 255 m2