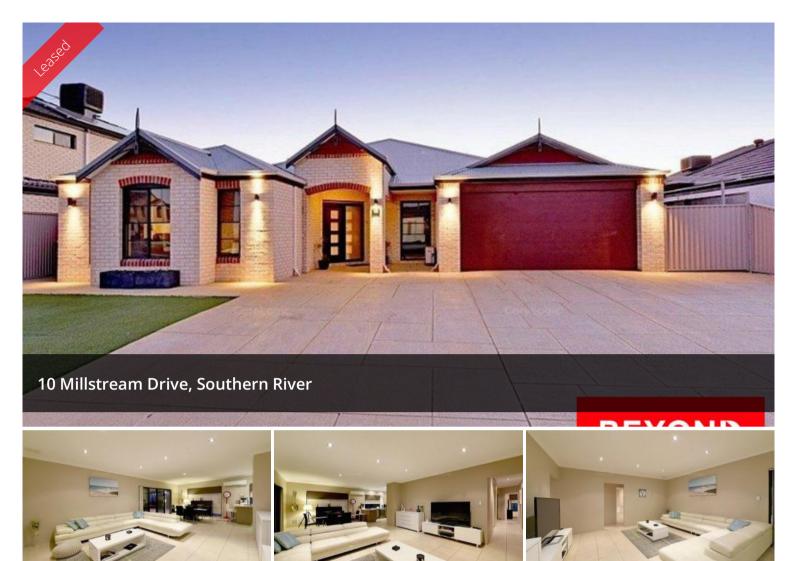

## **UNDER APPLICATION -**

Get ready for summer with this well presented family home located in the heart of Southern River. The property has lots to offer and will definitely not disappoint upon viewing.

Features include:

- Four generous spaced bedrooms
- Master bedroom has his and her robes
- Two well appointed and moderns bathrooms
- Large study area
- Formal theatre room
- Open plan family and dining area off the kitchen
- Lots of cupboard and bench top space to the kitchen
- Reverse cycle split system air conditioning units
- Huge outdoor entertainment area with plenty of space for your guests
- Outdoor BBQ area
- Solar heating below ground pool
- 5 KW Solar Panels

Located close to Bletchley Primary School, Thornlie Christian College, other amenities, shopping centres and local parks

🛋 4 🔊 2 🖨 2

Price\$750.00 PER WEEKProperty TypeRentalProperty ID126