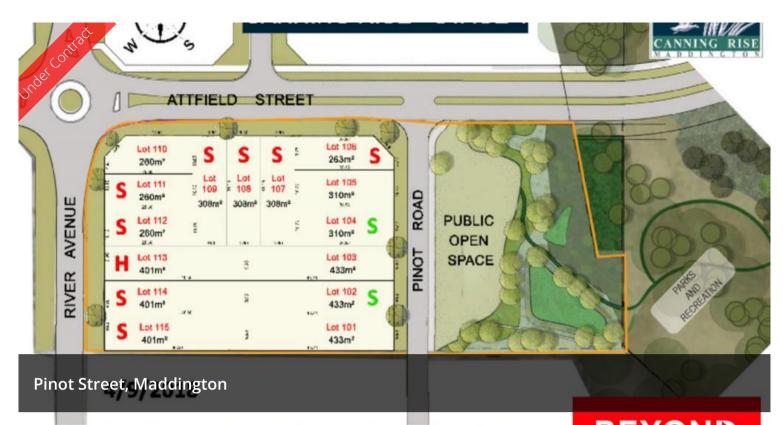

## LAND FOR SALE, Wonderful Location!

This is a brand new upcoming residential development located in a quite, peaceful setting with lots of public open space and the Canning River to enjoy.

Situated on the Canning River.

17km South East of Perth CBD.

Close to schools, cafes, medical offices, sport clubs and local shopping centres.

Located between Maddington and Gosnells Train station. Bus services also available.

Please call for more information Harjit Benwath 0407 987 350